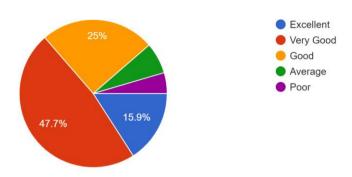

From the graph it is observed that 83.2% students responses that All students responds well to the faculty

4. Faculty plans a variety of interesting and effective lessons 44 responses

From the graph it is observed that 88% students responses that Faculty plans a variety of interesting and effective lessons