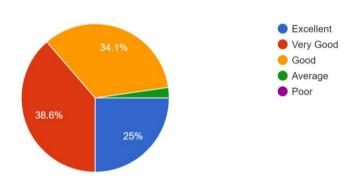

From the graph it is observed that 83.2% students responses that All students responds well to the faculty

4. Faculty plans a variety of interesting and effective lessons 44 responses

From the graph it is observed that 88% students responses that Faculty plans a variety of interesting and effective lessons