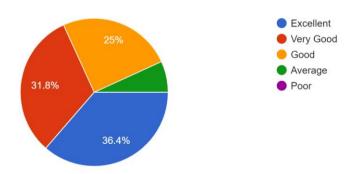

2. Faculty understands how students learn 44 responses

From the graph it is observed that 95.4% students responses that Faculty understands how students learn

3. All students responds well to the faculty 44 responses