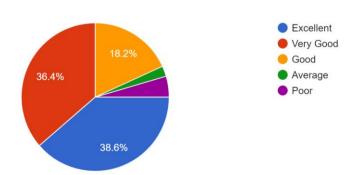

From the graph it is observed that 83.2% students responses that All students responds well to the faculty

4. Faculty plans a variety of interesting and effective lessons 44 responses

From the graph it is observed that 88% students responses that Faculty plans a variety of interesting and effective lessons