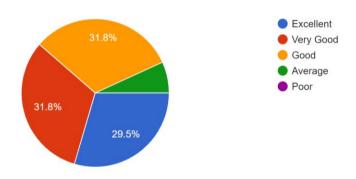

#### **Student Feedback About Faculty 22-23**

1. Does faculty presents material in a way that you understand 44 responses

From the graph it is observed that 97.8% students responses that faculty presents material in a way that you understand