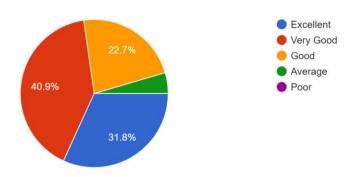

6. Faculty creates a classroom environment that encourage all students to participate <sup>44</sup> responses

From the graph it is observed that 93% students responses that Faculty creates a classroom environment that encourage all students to participate

## 7. Faculty cares about needs to all the students 44 responses

From the graph it is observed that 93.1% students responses that Faculty cares about needs to all the students