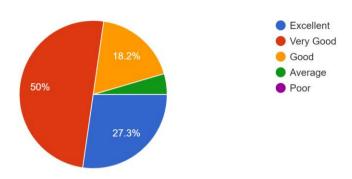

6. Faculty creates a classroom environment that encourage all students to participate <sup>44</sup> responses

From the graph it is observed that 93% students responses that Faculty creates a classroom environment that encourage all students to participate

## 7. Faculty cares about needs to all the students 44 responses

From the graph it is observed that 93.1% students responses that Faculty cares about needs to all the students