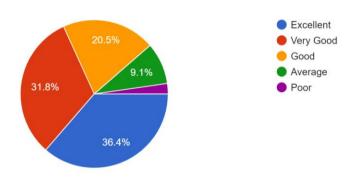

2. Faculty understands how students learn 44 responses

From the graph it is observed that 95.4% students responses that Faculty understands how students learn

3. All students responds well to the faculty 44 responses

From the graph it is observed that 83.2% students responses that All students responds well to the faculty

4. Faculty plans a variety of interesting and effective lessons 44 responses

From the graph it is observed that 88% students responses that Faculty plans a variety of interesting and effective lessons