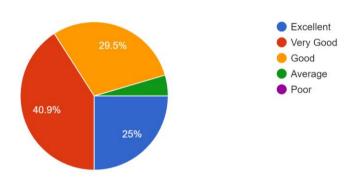

2. Faculty understands how students learn 44 responses

From the graph it is observed that 95.4% students responses that Faculty understands how students learn

3. All students responds well to the faculty 44 responses