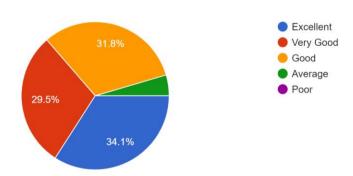

2. Faculty understands how students learn 44 responses

From the graph it is observed that 95.4% students responses that Faculty understands how students learn

3. All students responds well to the faculty 44 responses

From the graph it is observed that 83.2% students responses that All students responds well to the faculty

4. Faculty plans a variety of interesting and effective lessons 44 responses

From the graph it is observed that 88% students responses that Faculty plans a variety of interesting and effective lessons