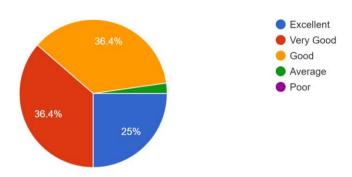

#### **Student Feedback About Faculty 22-23**

1. Does faculty presents material in a way that you understand 44 responses

From the graph it is observed that 97.8% students responses that faculty presents material in a way that you understand