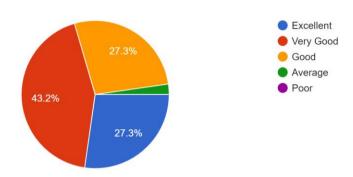

2. Faculty understands how students learn 44 responses

From the graph it is observed that 95.4% students responses that Faculty understands how students learn

3. All students responds well to the faculty 44 responses

From the graph it is observed that 83.2% students responses that All students responds well to the faculty

4. Faculty plans a variety of interesting and effective lessons 44 responses

From the graph it is observed that 88% students responses that Faculty plans a variety of interesting and effective lessons