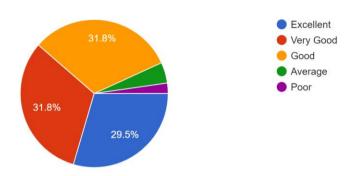

5. Faculty creates tests, assessments that allows students to show what they have learned <sup>44 responses</sup>

From the graph it is observed that 81% students responses that Faculty creates tests, assessments that allows students to show what they have learned

6. Faculty creates a classroom environment that encourage all students to participate <sup>44</sup> responses

From the graph it is observed that 93% students responses that Faculty creates a classroom environment that encourage all students to participate