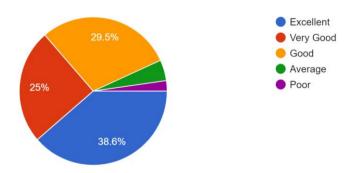

From the graph it is observed that 83.2% students responses that All students responds well to the faculty

4. Faculty plans a variety of interesting and effective lessons 44 responses

From the graph it is observed that 88% students responses that Faculty plans a variety of interesting and effective lessons

5. Faculty creates tests, assessments that allows students to show what they have learned <sup>44 responses</sup>

From the graph it is observed that 81% students responses that Faculty creates tests, assessments that allows students to show what they have learned