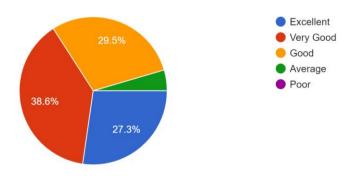

5. Faculty creates tests, assessments that allows students to show what they have learned <sup>44 responses</sup>

From the graph it is observed that 81% students responses that Faculty creates tests, assessments that allows students to show what they have learned

6. Faculty creates a classroom environment that encourage all students to participate <sup>44</sup> responses

From the graph it is observed that 93% students responses that Faculty creates a classroom environment that encourage all students to participate