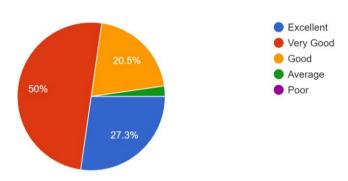

From the graph it is observed that 83.2% students responses that All students responds well to the faculty

4. Faculty plans a variety of interesting and effective lessons 44 responses

From the graph it is observed that 88% students responses that Faculty plans a variety of interesting and effective lessons

5. Faculty creates tests, assessments that allows students to show what they have learned <sup>44 responses</sup>

From the graph it is observed that 81% students responses that Faculty creates tests, assessments that allows students to show what they have learned