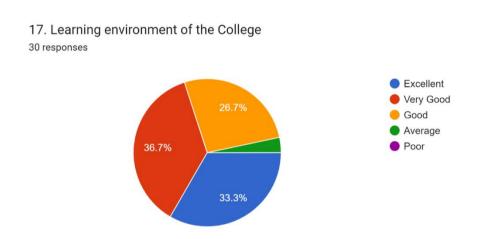

From the graph it is observed that 95% alumni reveal that very good learning environment in the college