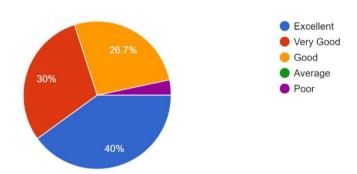

# SSPM's

# Rani Laxmibai Mahavidyalaya, Parola



### Report

### On

Feedback of Alumni 2022-2023
Feedback Analysis And Action Taken Report
(2022-2023)

#### Feedback of Alumni 2022-2023

1. Development Activities 30 responses



From the graph it is observed that 99%, alumni of the college reveals that in the college number of curriculum and extra curriculum activities were conducted so that it helps personality development of students.

2. Willing to contribute to development of the college 30 responses



From the graph it is observed that 96% alumni reveals that, alumni have willing to contribute the development of the college

3. Grievances were properly handled 30 responses



From the graph it is observed that 93% alumni agreed with grievances in the different issues such as internal examination, gender equality issue, drinking water etc. were properly handled by the college management and IQAC



From the graph it is observed that 95% alumni satisfied that the laboratories were well equipped and modern



From the graph it is observed that 95% alumni, satisfied on the library facilities

# 6. Faculty 30 responses



From the graph it is observed that 93% alumni gives response about the faculties. They expressed their good feeling about college faculties



30 responses



From the gr