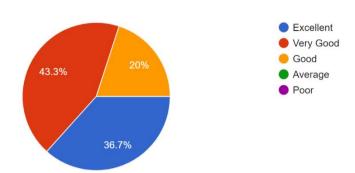

# SSPM's

# Rani Laxmibai Mahavidyalaya, Parola



### Report

### On

Feedback of Alumni 2022-2023
Feedback Analysis And Action Taken Report
(2022-2023)

#### Feedback of Alumni 2022-2023

1. Development Activities 30 responses



From the graph it is observed that 99%, alumni of the college reveals that in the college number of curriculum and extra curriculum activities were conducted so that it helps personality development of students.

2. Willing to contribute to development of the college 30 responses



From the graph it is observed that 96% alumni reveals that, alumni have willing to contribute the development of the college

3. Grievances were properly handled 30 responses



From the graph it is observed that 93% alumni agreed with grievances in the different issues such as internal examination, gender equality issue, drinking water etc. were properly handled by the college management and IQAC



From the graph it is observed that 95% alumni satisfied that the laboratories were well equipped and modern