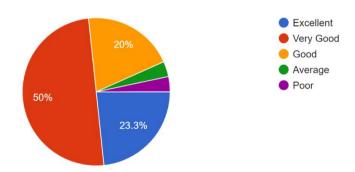

From the graph it is observed that 93% alumni agreed with grievances in the different issues such as internal examination, gender equality issue, drinking water etc. were properly handled by the college management and IQAC