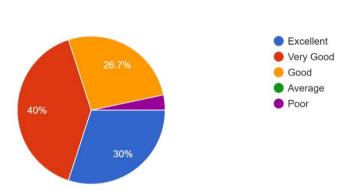

# 6. Faculty 30 responses

From the graph it is observed that 93% alumni gives response about the faculties. They expressed their good feeling about college faculties

30 responses

From the graph it is observed that 96% alumni gives response about the faculties. They expressed their good feeling about college faculties