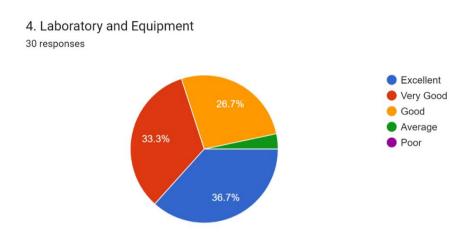

From the graph it is observed that 95% alumni satisfied that the laboratories were well equipped and modern

From the graph it is observed that 95% alumni, satisfied on the library facilities