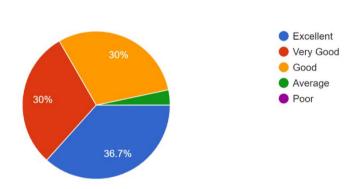

30 responses

From the graph it is observed that 96% alumni feel very proud that they were students of this college and also as an alumni

20. Overall rating of the College

30 responses

From the graph it is observed that 99% alumni reveals well rating to the college