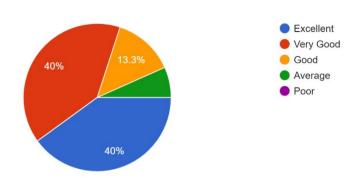

# 6. Faculty 30 responses

From the graph it is observed that 93% alumni gives response about the faculties. They expressed their good feeling about college faculties

30 responses

From the graph it is observed that 96% alumni gives response about the faculties. They expressed their good feeling about college faculties