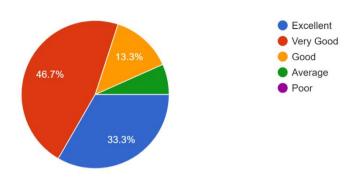

# 18. Library/ Seminar/ Reading room in the College 30 responses

From the graph it is observed that 92% alumni reveals that library, seminar and reading hall is well established

19. Feel proud as an alumni