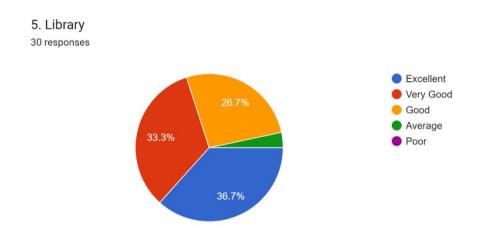

From the graph it is observed that 95% alumni satisfied that the laboratories were well equipped and modern

From the graph it is observed that 95% alumni, satisfied on the library facilities