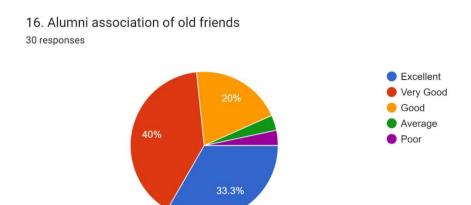

#### 15. Teacher student relationship

30 responses

From the graph it is observed that 99% alumni reveals that in the college teacher students relationship was well

From the graph it is observed that 93% alumni , reveal that in the college alumni association of old days was established all alumni contact with each other by means of whatsApp group of the college