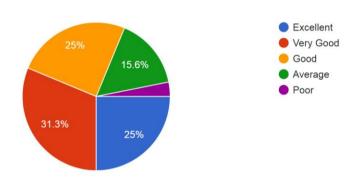

From the graph it is observed that 62% students responses that Faculty identifies students weakness and guide you overcome them

17. Faculty gave information about job opportunities and carrier guidance 32 responses