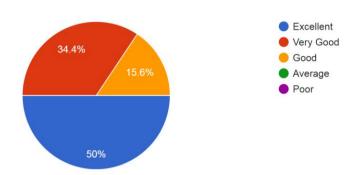

2. Faculty understands how students learn 32 responses

From the graph it is observed that 71% students responses that faculty understand how student learn

3. All students responds well to the faculty 32 responses