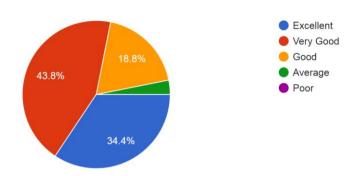

2. Faculty understands how students learn 32 responses

From the graph it is observed that 71% students responses that faculty understand how student learn

3. All students responds well to the faculty 32 responses