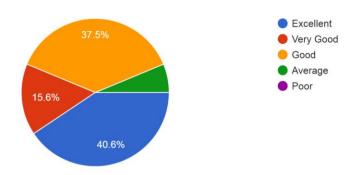

From the graph it is observed that 83% students responses that faculty have friendly and helpful attitudes towards students