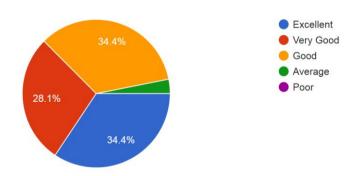

#### **Student Feedback About Faculty 20-21**

1. Does faculty presents material in a way that you understand 32 responses

From the graph it is observed that 84% students responses that more than 70% students response that faculty present material in a way that student understanding