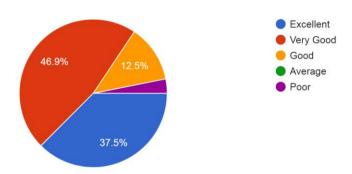

#### **Student Feedback About Faculty 20-21**

1. Does faculty presents material in a way that you understand 32 responses

From the graph it is observed that 84% students responses that more than 70% students response that faculty present material in a way that student understanding