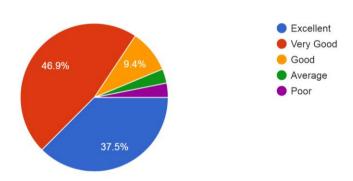

#### **Student Feedback About Faculty 20-21**

1. Does faculty presents material in a way that you understand 32 responses

From the graph it is observed that 84% students responses that more than 70% students response that faculty present material in a way that student understanding