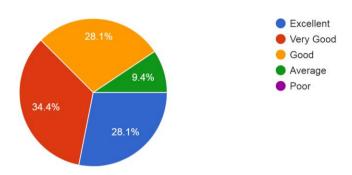

#### **Student Feedback About Faculty 20-21**

1. Does faculty presents material in a way that you understand 32 responses

From the graph it is observed that 84% students responses that more than 70% students response that faculty present material in a way that student understanding