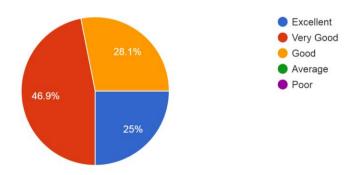

## 12. Faculty inform about courses and program outcomes 32 responses

From the graph it is observed that 68% students responses that Faculty inform about courses and program outcomes