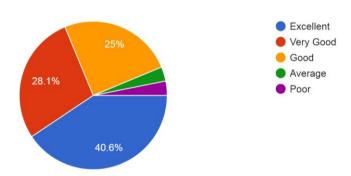

2. Faculty understands how students learn 32 responses

From the graph it is observed that 71% students responses that faculty understand how student learn

3. All students responds well to the faculty 32 responses