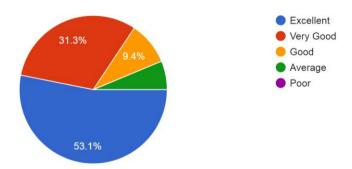

From the graph it is observed that 84 % students responses that all students gives good response to the faculty

4. Faculty plans a variety of interesting and effective lessons 32 responses

From the graph it is observed that 84% students responses that faculty plans a variety of interesting and effective lesson