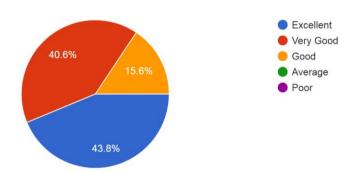

2. Faculty understands how students learn 32 responses

From the graph it is observed that 71% students responses that faculty understand how student learn

3. All students responds well to the faculty 32 responses

From the graph it is observed that 84 % students responses that all students gives good response to the faculty

4. Faculty plans a variety of interesting and effective lessons 32 responses

From the graph it is observed that 84% students responses that faculty plans a variety of interesting and effective lesson