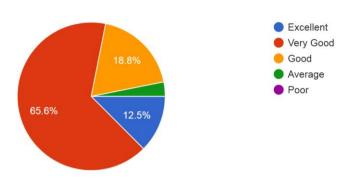

From the graph it is observed that 65% students responses that faculty made an efforts to communicate with my family as necessary