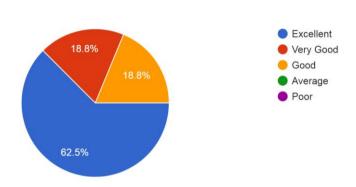

2. Faculty understands how students learn 32 responses

From the graph it is observed that 71% students responses that faculty understand how student learn

3. All students responds well to the faculty 32 responses

From the graph it is observed that 84 % students responses that all students gives good response to the faculty

4. Faculty plans a variety of interesting and effective lessons 32 responses

From the graph it is observed that 84% students responses that faculty plans a variety of interesting and effective lesson