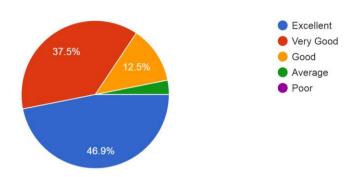

From the graph it is observed that 84 % students responses that all students gives good response to the faculty

4. Faculty plans a variety of interesting and effective lessons 32 responses

From the graph it is observed that 84% students responses that faculty plans a variety of interesting and effective lesson