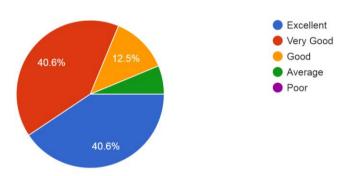

## 11. Faculty complete the entire syllabus in time 32 responses

From the graph it is observed that 56% students responses that Faculty complete the entire syllabus in time