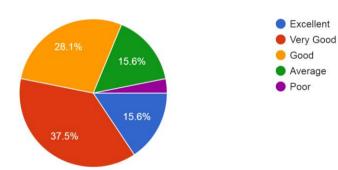

## 11. Faculty complete the entire syllabus in time 32 responses

From the graph it is observed that 56% students responses that Faculty complete the entire syllabus in time