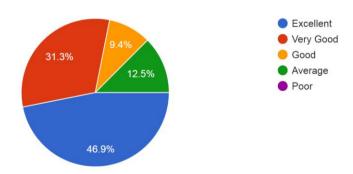

From the graph it is observed that 84 % students responses that all students gives good response to the faculty

4. Faculty plans a variety of interesting and effective lessons 32 responses

From the graph it is observed that 84% students responses that faculty plans a variety of interesting and effective lesson