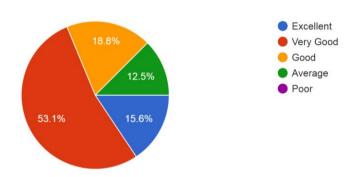

2. Faculty understands how students learn 32 responses

From the graph it is observed that 71% students responses that faculty understand how student learn

3. All students responds well to the faculty 32 responses