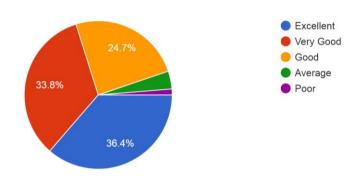

#### Parent Feedback Form 21-22

1. Discipline in the College is well 77 responses

From the graph it is observed that 78% parents responses that in the college well discipline for students as well as staff