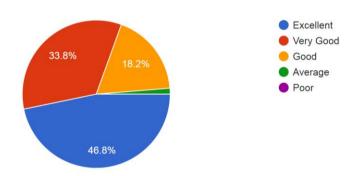

2. Quality of Teaching is given to the student 77 responses

From the graph it is observed that 79% parents responses that quality of teaching is very good in the college