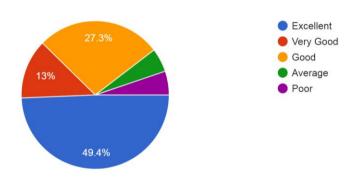

2. Quality of Teaching is given to the student 77 responses

From the graph it is observed that 79% parents responses that quality of teaching is very good in the college