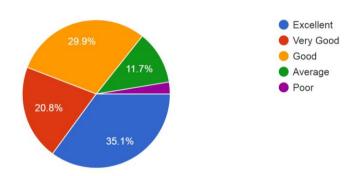

From the graph it is observed that 87% parents responses that well library facilities are available for students in the college