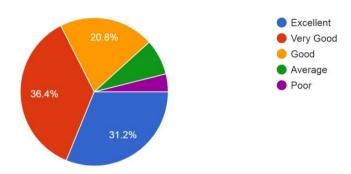

2. Quality of Teaching is given to the student 77 responses

From the graph it is observed that 79% parents responses that quality of teaching is very good in the college