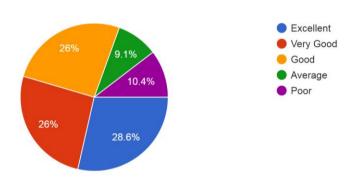

#### 3. Laboratory Facilities

77 responses

From the graph it is observed that 89% parents responses that in the college conducted well practical's and experiments because science laboratories are well equipped