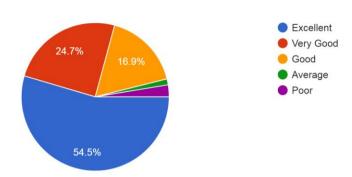

#### Parent Feedback Form 21-22

1. Discipline in the College is well 77 responses

From the graph it is observed that 78% parents responses that in the college well discipline for students as well as staff