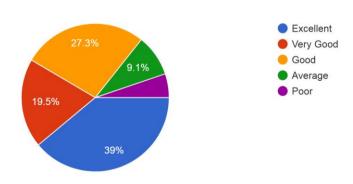

2. Quality of Teaching is given to the student 77 responses

From the graph it is observed that 79% parents responses that quality of teaching is very good in the college