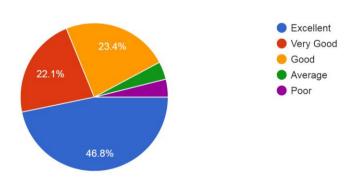

#### Parent Feedback Form 21-22

1. Discipline in the College is well 77 responses

From the graph it is observed that 78% parents responses that in the college well discipline for students as well as staff