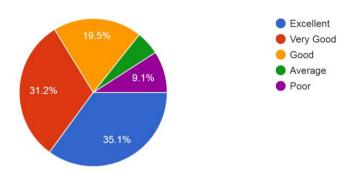

#### 3. Laboratory Facilities

77 responses

From the graph it is observed that 89% parents responses that in the college conducted well practical's and experiments because science laboratories are well equipped