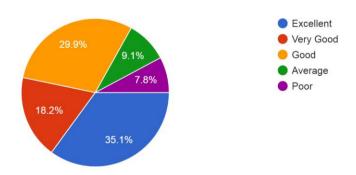

#### Parent Feedback Form 21-22

1. Discipline in the College is well 77 responses

From the graph it is observed that 78% parents responses that in the college well discipline for students as well as staff