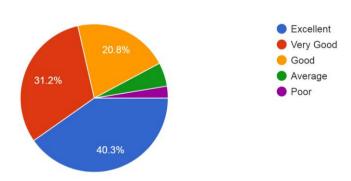

2. Quality of Teaching is given to the student 77 responses

From the graph it is observed that 79% parents responses that quality of teaching is very good in the college