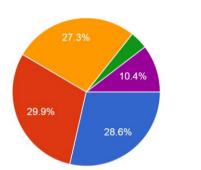

From the graph it is observed that 87% parents responses that well library facilities are available for students in the college