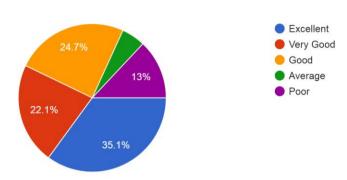

2. Quality of Teaching is given to the student 77 responses

From the graph it is observed that 79% parents responses that quality of teaching is very good in the college