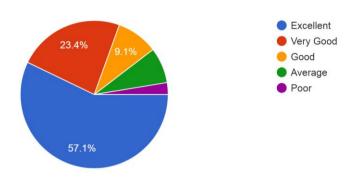

#### 3. Laboratory Facilities

77 responses

From the graph it is observed that 89% parents responses that in the college conducted well practical's and experiments because science laboratories are well equipped