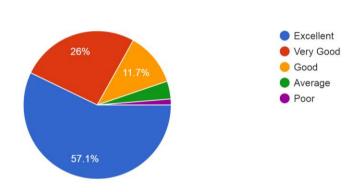

#### Parent Feedback Form 21-22

1. Discipline in the College is well 77 responses

From the graph it is observed that 78% parents responses that in the college well discipline for students as well as staff