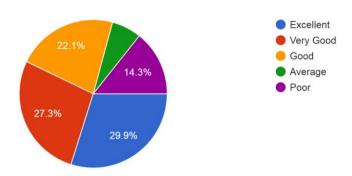

#### 3. Laboratory Facilities

77 responses

From the graph it is observed that 89% parents responses that in the college conducted well practical's and experiments because science laboratories are well equipped