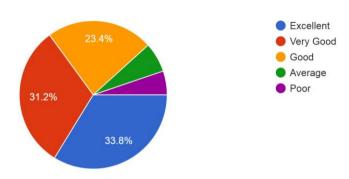

#### 3. Laboratory Facilities

77 responses

From the graph it is observed that 89% parents responses that in the college conducted well practical's and experiments because science laboratories are well equipped