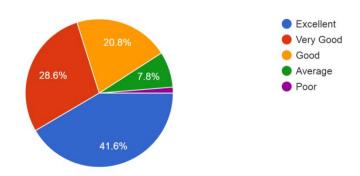

#### 3. Laboratory Facilities

77 responses

From the graph it is observed that 89% parents responses that in the college conducted well practical's and experiments because science laboratories are well equipped