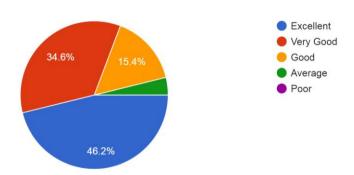

5. Subject syllabus developing new idea in workplace <sup>26</sup> responses

From the graph it is observed that 92% employers agreed with subject syllabus developing new idea in workplace

6. Curriculum producing ability to take up extra responsibility <sup>26</sup> responses