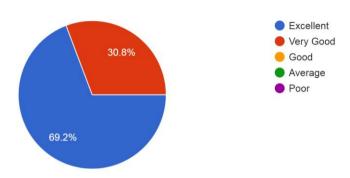

#### Feedback of Employers 20-21

1. Curriculum developing Communication skills <sup>26</sup> responses

From the graph it is observed that 99% employers satisfied on curriculum developing communication skill