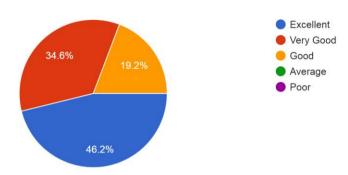

## 7. Effectiveness of curriculum for developing of entrepreneurship <sup>26</sup> responses

From the graph it is observed that 80% employers agreed with effectiveness of curriculum for developing of entrepreneurship