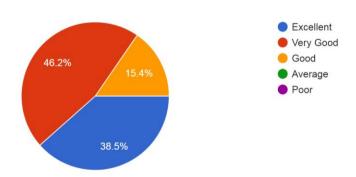

2. Curriculum developing Skill oriented Human resources <sup>26</sup> responses

From the graph it is observed that 83% employers are agreed on curriculum skill oriented human resources

3. Current syllabus is need based <sup>26</sup> responses

From the graph it is observed that 84% employers are agreed with current syllabus is need based

4. Current syllabus developing Practical solution skills <sup>26</sup> responses

From the graph it is observed that 80% employers are agreed current syllabus developing practical solution skill