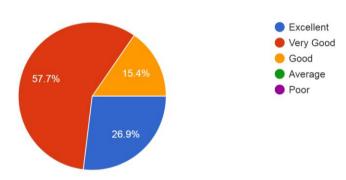

2. Curriculum developing Skill oriented Human resources <sup>26</sup> responses

From the graph it is observed that 83% employers are agreed on curriculum skill oriented human resources

3. Current syllabus is need based <sup>26</sup> responses