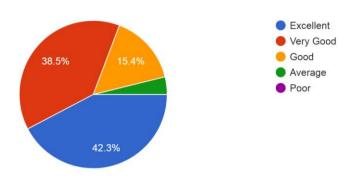

2. Curriculum developing Skill oriented Human resources <sup>26</sup> responses

From the graph it is observed that 83% employers are agreed on curriculum skill oriented human resources

3. Current syllabus is need based <sup>26</sup> responses