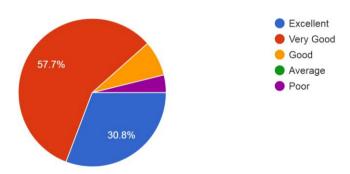

5. Subject syllabus developing new idea in workplace <sup>26</sup> responses

From the graph it is observed that 92% employers agreed with subject syllabus developing new idea in workplace

6. Curriculum producing ability to take up extra responsibility <sup>26</sup> responses