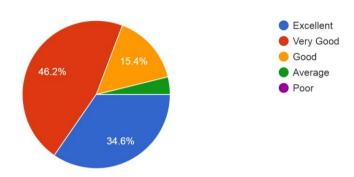

From the graph it is observed that 80% employers agreed curriculum producing ability to take extra responsibility in the workplace