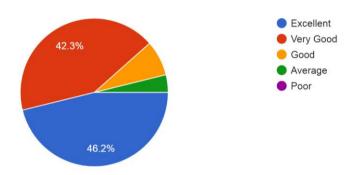

### 8. Curriculum relevant for employability <sup>26</sup> responses

From the graph it is observed that 84% employers are agreed the curriculum of affiliated university is relevant for employability