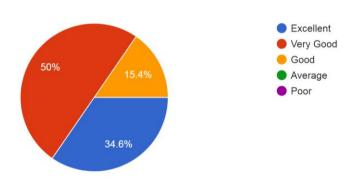

2. Curriculum developing Skill oriented Human resources <sup>26</sup> responses

From the graph it is observed that 83% employers are agreed on curriculum skill oriented human resources

3. Current syllabus is need based <sup>26</sup> responses