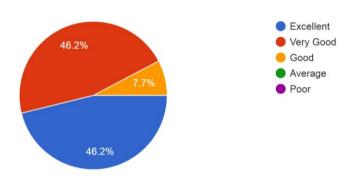

From the graph it is observed that 84% employers are agreed with current syllabus is need based

4. Current syllabus developing Practical solution skills <sup>26</sup> responses

From the graph it is observed that 80% employers are agreed current syllabus developing practical solution skill