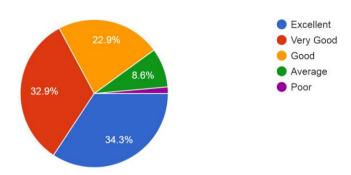

### 18. Library/ Seminar/ Reading room in the College 70 responses

From the graph it is observed that 88% alumni reveals that library, seminar and reading hall is well established

19. Feel proud as an alumni