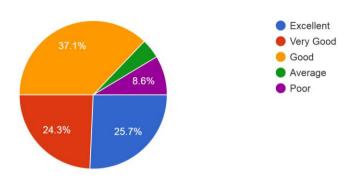

#### 8. Quality of Education

70 responses

From the graph it is observed that 87% alumni reveal that quality education got in the college