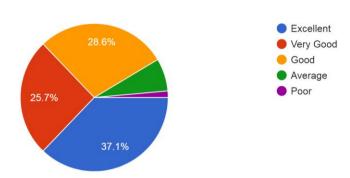

### 6. Faculty 70 responses

From the graph it is observed that 90% alumni gives response about the faculties. They expressed their good feeling about college faculties

70 responses

From the graph it is observed that 81% alumni gives response about the faculties. They expressed their good feeling about college faculties