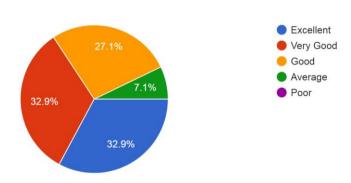

#### 8. Quality of Education

70 responses

From the graph it is observed that 87% alumni reveal that quality education got in the college

#### 9. Co curricular and Extra curricular activities

70 responses

From the graph it is observed that 89% alumni reveals that in the college various curricular and extra-curricular activities were conducted