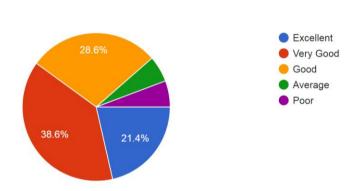

From the graph it is observed that 92% alumni satisfied that the laboratories were well equipped and modern

From the graph it is observed that 84% alumni, satisfied on the library facilities

### 6. Faculty 70 responses

From the graph it is observed that 90% alumni gives response about the faculties. They expressed their good feeling about college faculties

70 responses

From the graph it is observed that 81% alumni gives response about the faculties. They expressed their good feeling about college faculties