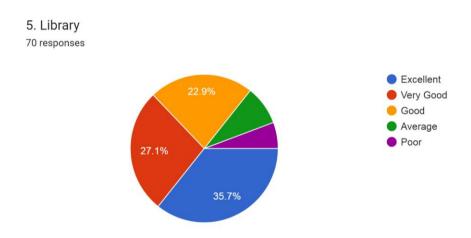

From the graph it is observed that 92% alumni satisfied that the laboratories were well equipped and modern

From the graph it is observed that 84% alumni, satisfied on the library facilities

### 18. Library/ Seminar/ Reading room in the College 70 responses

From the graph it is observed that 88% alumni reveals that library, seminar and reading hall is well established

19. Feel proud as an alumni