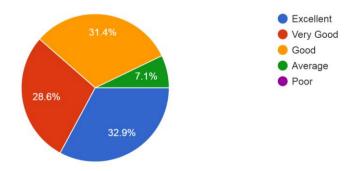

From the graph it is observed that 91% alumni agreed with grievances in the different issues such as internal examination, gender equality issue, drinking water etc. were properly handled by the college management and IQAC

From the graph it is observed that 92% alumni satisfied that the laboratories were well equipped and modern

From the graph it is observed that 84% alumni, satisfied on the library facilities