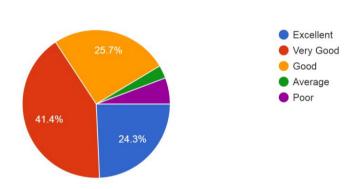

From the graph it is observed that 92% alumni satisfied that the laboratories were well equipped and modern

From the graph it is observed that 84% alumni, satisfied on the library facilities