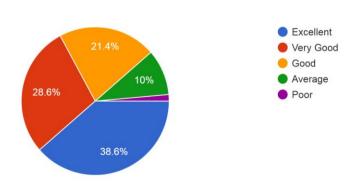

#### 9. Co curricular and Extra curricular activities

70 responses

From the graph it is observed that 89% alumni reveals that in the college various curricular and extra-curricular activities were conducted