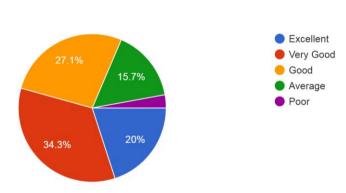

#### 8. Quality of Education

70 responses

From the graph it is observed that 87% alumni reveal that quality education got in the college