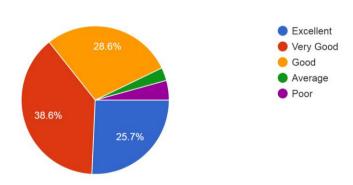

### 6. Faculty 70 responses

From the graph it is observed that 90% alumni gives response about the faculties. They expressed their good feeling about college faculties

70 responses

From the graph it is observed that 81% alumni gives response about the faculties. They expressed their good feeling about college faculties