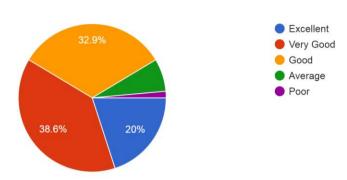

### 17. Learning environment of the College 70 responses

From the graph it is observed that 93% alumni reveal that very good learning environment in the college