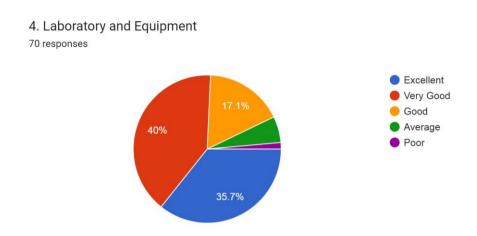

From the graph it is observed that 92% alumni satisfied that the laboratories were well equipped and modern

From the graph it is observed that 84% alumni, satisfied on the library facilities