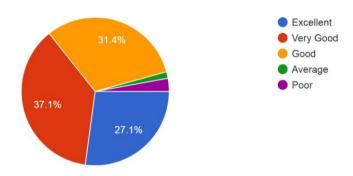

#### 8. Quality of Education

70 responses

From the graph it is observed that 87% alumni reveal that quality education got in the college