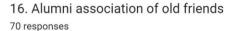

#### 15. Teacher student relationship

70 responses

From the graph it is observed that 93% alumni reveals that in the college teacher students relationship was well

From the graph it is observed that 90% alumni , reveal that in the college alumni association of old days was established all alumni contact with each other by means of whatsApp group of the college