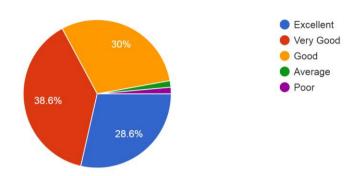

### 6. Faculty 70 responses

From the graph it is observed that 90% alumni gives response about the faculties. They expressed their good feeling about college faculties

70 responses

From the graph it is observed that 81% alumni gives response about the faculties. They expressed their good feeling about college faculties