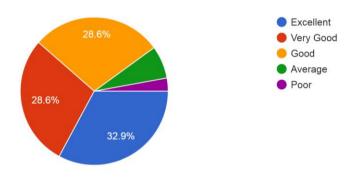

#### 9. Co curricular and Extra curricular activities

70 responses

From the graph it is observed that 89% alumni reveals that in the college various curricular and extra-curricular activities were conducted