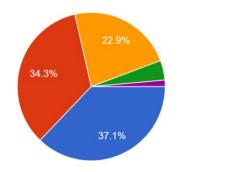

#### 15. Teacher student relationship

70 responses

From the graph it is observed that 93% alumni reveals that in the college teacher students relationship was well

From the graph it is observed that 90% alumni , reveal that in the college alumni association of old days was established all alumni contact with each other by means of whatsApp group of the college