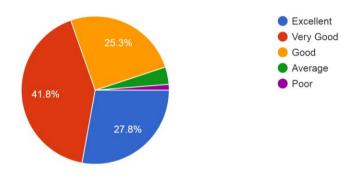

### 7. Non-Teaching Staff

79 responses

From the graph it is observed that 88% alumni gives response about the faculties. They expressed their good feeling about college faculties

79 responses

From the graph it is observed that 92% alumni reveal that quality education got in the college.

### 9. Co curricular and Extra curricular activities

79 responses

From the graph it is observed that 86% alumni reveals that in the college various curricular and extra-curricular activities were conducted

## 10. Sports and cultural facilities

79 responses

From the graph it is observed that 93% alumni reveals that in the college various curricular and extra-curricular activities were conducted

### 11. Admission Process

79 responses

From the graph it is observed that 93% alumni reveals that in the college there is well established admission process

### 12. Fee Structure

79 responses

From the graph it is observed that 83% alumni expressed that in the college admission fee structure affordable