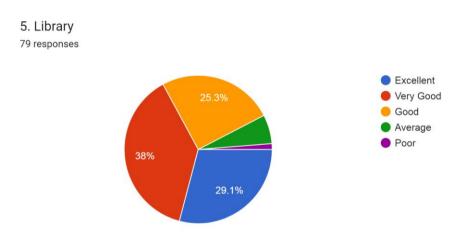

From the graph it is observed that 95% alumni satisfied that the laboratories were well equipped and modern

From the graph it is observed that 92% alumni, satisfied on the library facilities

From the graph it is observed that 92% alumni gives response about the faculties. They expressed their good feeling about college faculties