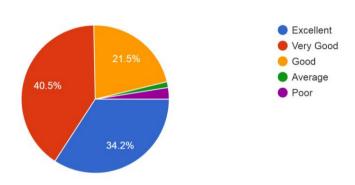

From the graph it is observed that 95% alumni satisfied that the laboratories were well equipped and modern

From the graph it is observed that 92% alumni, satisfied on the library facilities

From the graph it is observed that 92% alumni gives response about the faculties. They expressed their good feeling about college faculties