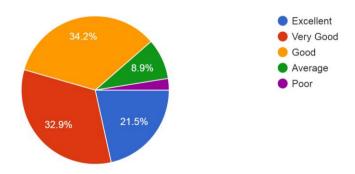

From the graph it is observed that 87% alumni agreed with grievances in the different issues such as internal examination, gender equality issue, drinking water etc. were properly handled by the college management and IQAC