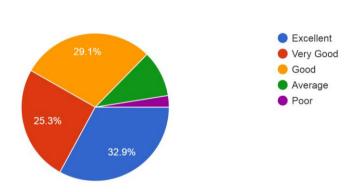

### 7. Non-Teaching Staff

79 responses

From the graph it is observed that 88% alumni gives response about the faculties. They expressed their good feeling about college faculties

79 responses

From the graph it is observed that 92% alumni reveal that quality education got in the college.