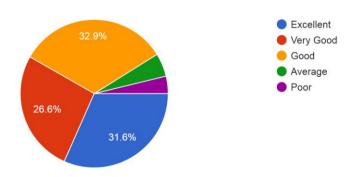

From the graph it is observed that 95% alumni satisfied that the laboratories were well equipped and modern

From the graph it is observed that 92% alumni, satisfied on the library facilities

From the graph it is observed that 92% alumni gives response about the faculties. They expressed their good feeling about college faculties