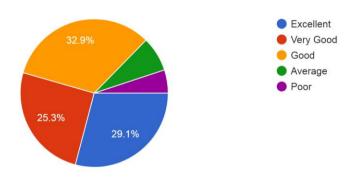

### 7. Non-Teaching Staff

79 responses

From the graph it is observed that 88% alumni gives response about the faculties. They expressed their good feeling about college faculties

79 responses

From the graph it is observed that 92% alumni reveal that quality education got in the college.