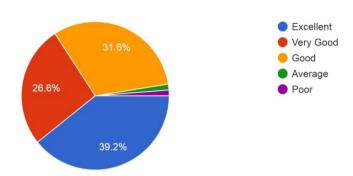

### Feedback of Alumni 20-21

1. Development Activities 79 responses

From the graph it is observed that 96%, alumni of the college reveals that in the college number of curriculum and extra curriculum activities were conducted so that it helps personality development of students.

2. Willing to contribute to development of the college 79 responses

From the graph it is observed that 93% alumni reveals that, alumni have willing to contribute the development of the college

3. Grievances were properly handled 79 responses

From the graph it is observed that 87% alumni agreed with grievances in the different issues such as internal examination, gender equality issue, drinking water etc. were properly handled by the college management and IQAC

From the graph it is observed that 95% alumni satisfied that the laboratories were well equipped and modern

From the graph it is observed that 92% alumni, satisfied on the library facilities

From the graph it is observed that 92% alumni gives response about the faculties. They expressed their good feeling about college faculties