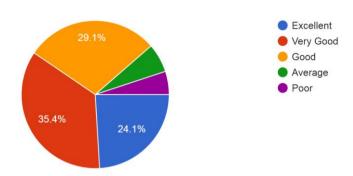

### 7. Non-Teaching Staff

79 responses

From the graph it is observed that 88% alumni gives response about the faculties. They expressed their good feeling about college faculties

79 responses

From the graph it is observed that 92% alumni reveal that quality education got in the college.