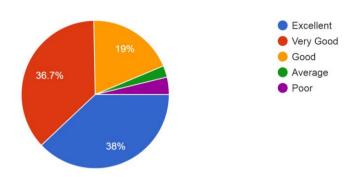

From the graph it is observed that 95% alumni satisfied that the laboratories were well equipped and modern

From the graph it is observed that 92% alumni, satisfied on the library facilities

From the graph it is observed that 92% alumni gives response about the faculties. They expressed their good feeling about college faculties