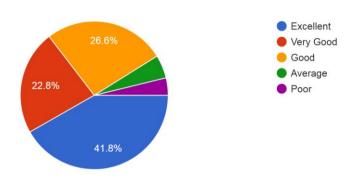

### 7. Non-Teaching Staff

79 responses

From the graph it is observed that 88% alumni gives response about the faculties. They expressed their good feeling about college faculties

79 responses

From the graph it is observed that 92% alumni reveal that quality education got in the college.