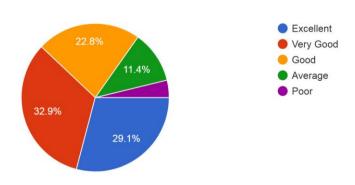

### 9. Co curricular and Extra curricular activities

79 responses

From the graph it is observed that 86% alumni reveals that in the college various curricular and extra-curricular activities were conducted