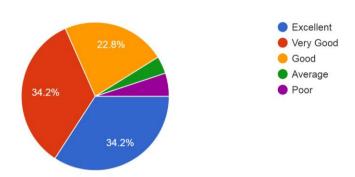

## 10. Sports and cultural facilities

79 responses

From the graph it is observed that 93% alumni reveals that in the college various curricular and extra-curricular activities were conducted