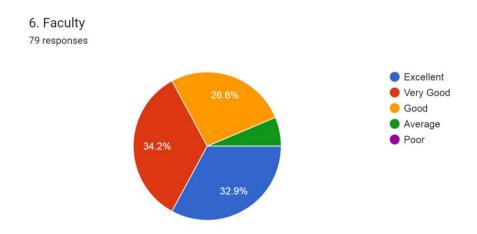

From the graph it is observed that 95% alumni satisfied that the laboratories were well equipped and modern

From the graph it is observed that 92% alumni, satisfied on the library facilities

From the graph it is observed that 92% alumni gives response about the faculties. They expressed their good feeling about college faculties