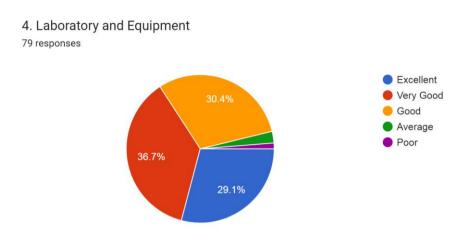

From the graph it is observed that 95% alumni satisfied that the laboratories were well equipped and modern

From the graph it is observed that 92% alumni, satisfied on the library facilities

From the graph it is observed that 92% alumni gives response about the faculties. They expressed their good feeling about college faculties