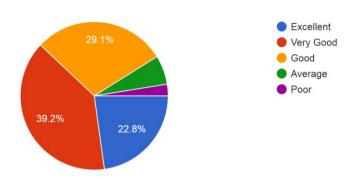

### 7. Non-Teaching Staff

79 responses

From the graph it is observed that 88% alumni gives response about the faculties. They expressed their good feeling about college faculties

79 responses

From the graph it is observed that 92% alumni reveal that quality education got in the college.