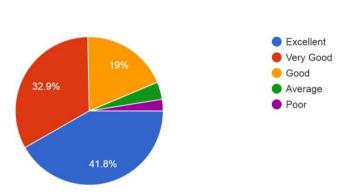

### 9. Co curricular and Extra curricular activities

79 responses

From the graph it is observed that 86% alumni reveals that in the college various curricular and extra-curricular activities were conducted