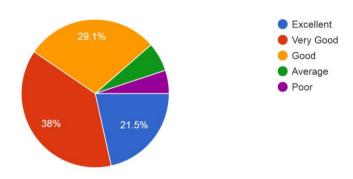

### 9. Co curricular and Extra curricular activities

79 responses

From the graph it is observed that 86% alumni reveals that in the college various curricular and extra-curricular activities were conducted