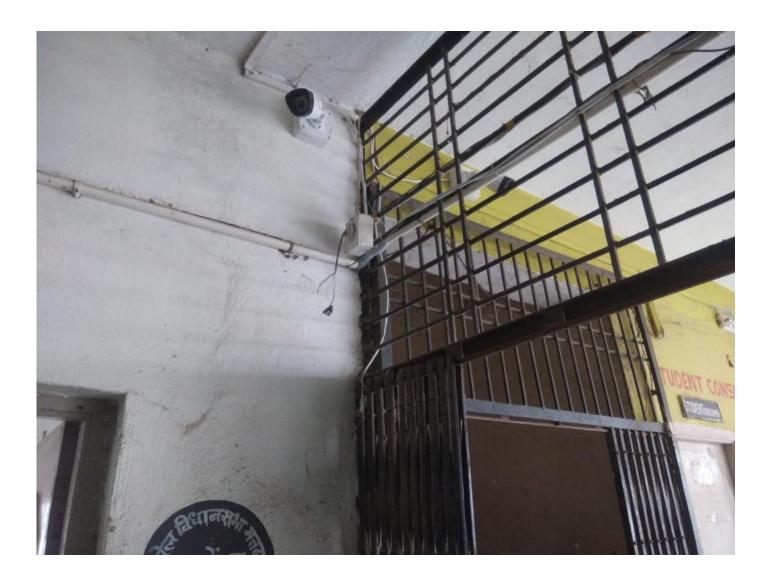

#### a) Safety and Security:

- CCTV is installed at various corners in the college premises.
- Two common rooms are allotted for female students
- Self Defense Training Like Kung Fu Karate Yoga Exercise etc.
- Safety norms are strictly followed by college in all respects.
- There are security persons who safe guard the enter campus.
- ID cards are issued to the students and staff to parents the entry outsiders in to the college premises.
- · Medical checkup regularly arranged.
- Institute constitutes the MOU with hospital for emergency medical treatment.

# **CCTV Cameras**

**Ladies Common Room** 

Sanitizer Napkin Pad Machine