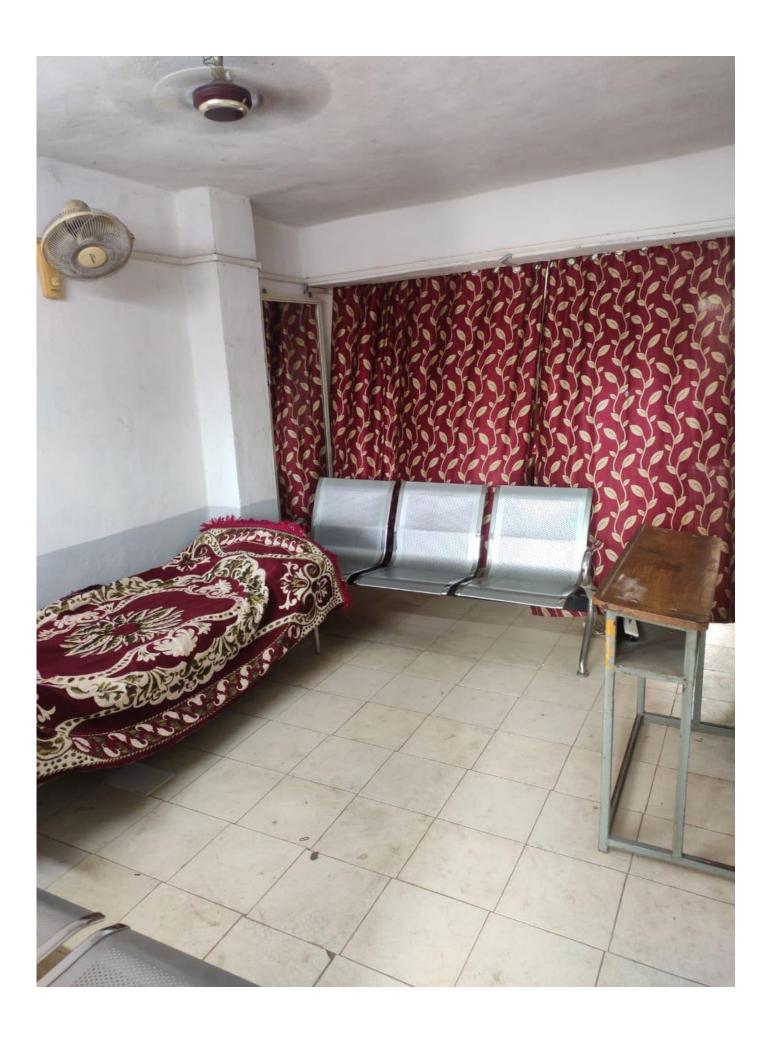

#### c) Common Room

Common rooms are allotted for male and female students necessary facilities like first aid box, cots, mirror, chair, wash basin, dustbin etc.

# **CCTV Cameras**

**Ladies Common Room** 

Sanitizer Napkin Pad Machine