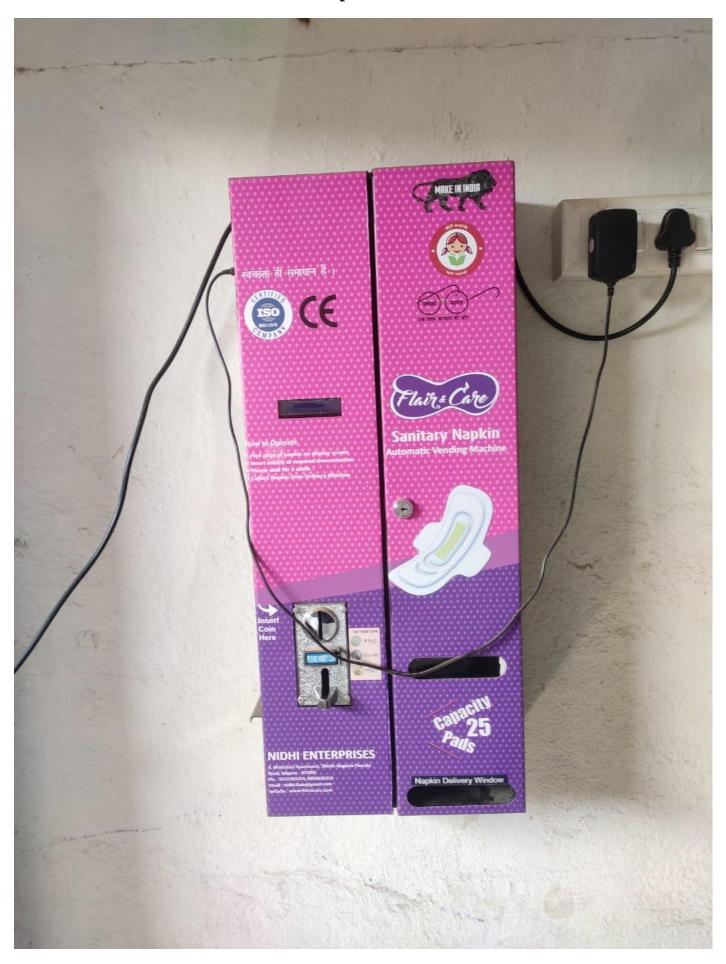

tent way for readdressed of various issues faced by girls students and ladies staff. Mentor system has been implemented for counseling and welfare of the student. Special care taken for slow learners. Enhance the participation of students in NSS, cultural social activities.

#### c) Common Room

Common rooms are allotted for male and female students necessary facilities like first aid box, cots, mirror, chair, wash basin, dustbin etc.

#### d) Any other relevant information -

Arrange girl's health checkup, blood group checkup camp, Yuvti Sabha, Kung-Fu training etc.

Coordinator, IQAC Rani Laxmibai Mahavidyalaya Parola, Dist. Jalgaon PAROLA STANDARD

PRINCIPAL Rani Laxmibai Mahavidyalaya Parola,Dist.Jalgaon

# **CCTV Cameras**



**Ladies Common Room** 





Sanitizer Napkin Pad Machine