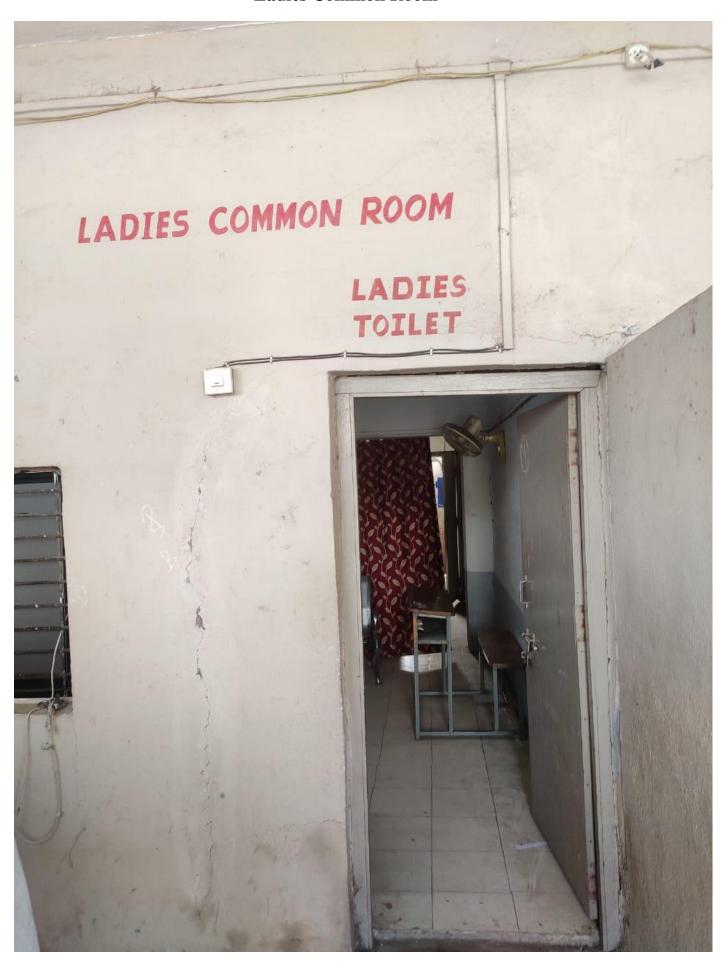

#### c) Common Room

Common rooms are allotted for male and female students necessary facilities like first aid box, cots, mirror, chair, wash basin, dustbin etc.

# **CCTV Cameras**

**Ladies Common Room** 

Sanitizer Napkin Pad Machine