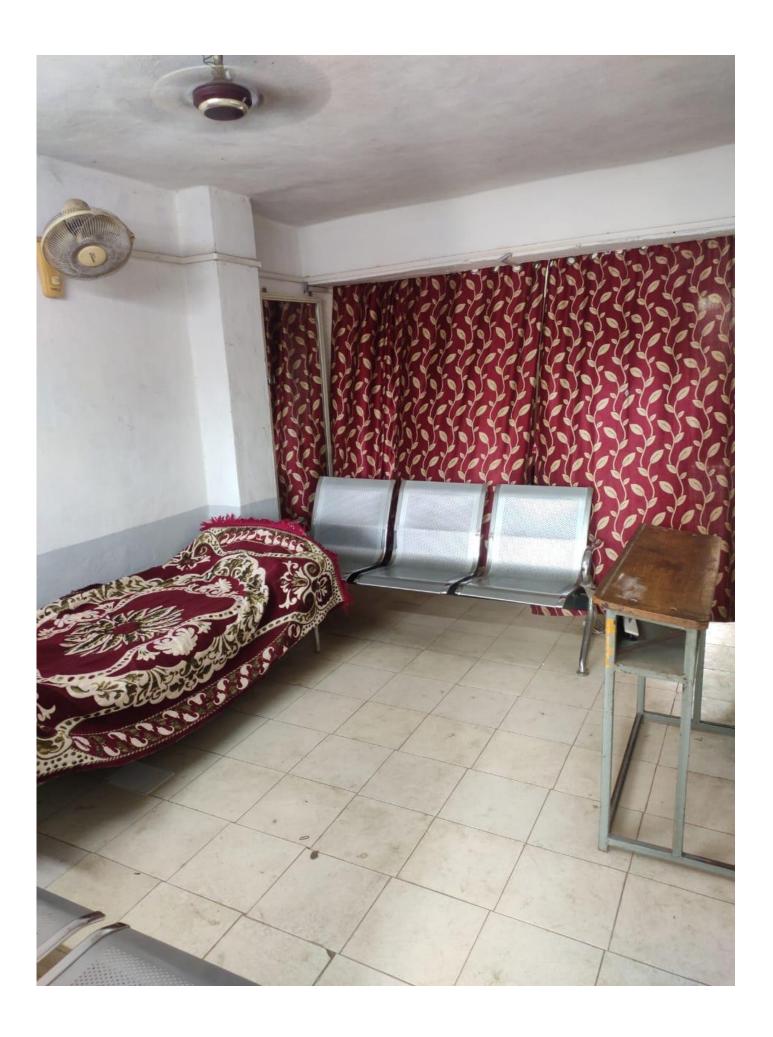

### **Ladies Common Room**

#### c) Common Room

Common rooms are allotted for male and female students necessary facilities like first aid box, cots, mirror, chair, wash basin, dustbin etc.