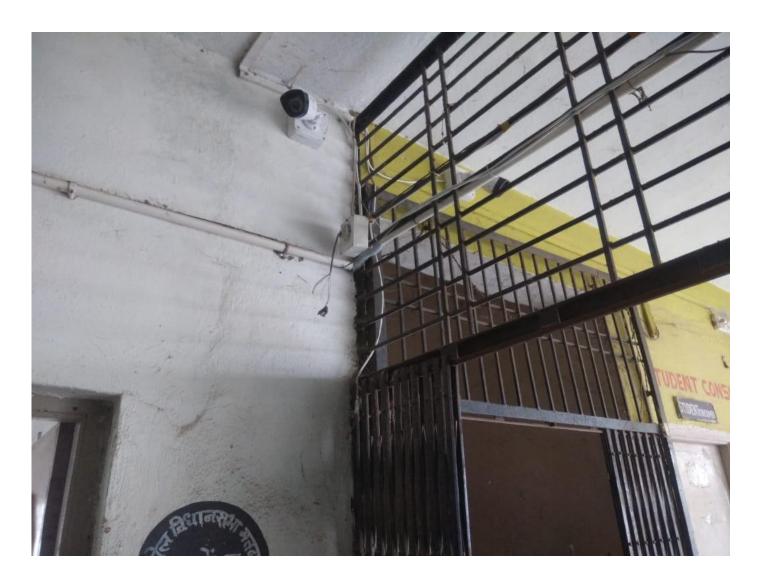

### **CCTV Cameras**

#### a) Safety and Security:

- CCTV is installed at various corners in the college premises.
- Two common rooms are allotted for female students
- Self Defense Training Like Kung Fu Karate Yoga Exercise etc.
- Safety norms are strictly followed by college in all respects.
- There are security persons who safe guard the enter campus.
- ID cards are issued to the students and staff to parents the entry outsiders in to the college premises.
- Medical checkup regularly arranged.
- Institute constitutes the MOU with hospital for emergency medical treatment.