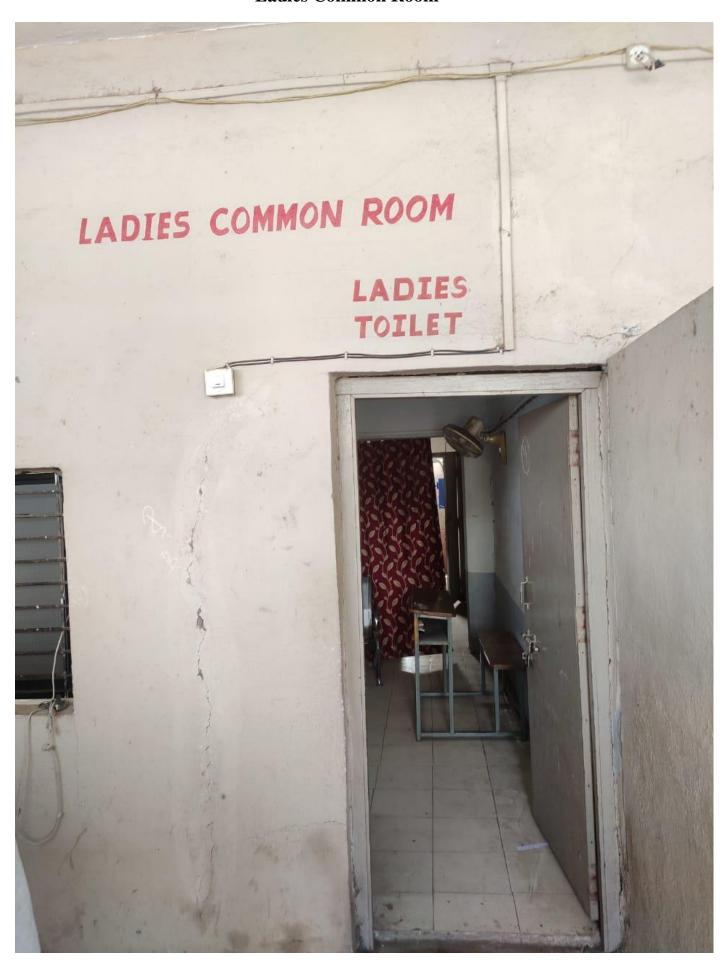

### **Ladies Common Room**

#### c) Common Room

Common rooms are allotted for male and female students necessary facilities like first aid box, cots, mirror, chair, wash basin, dustbin etc.